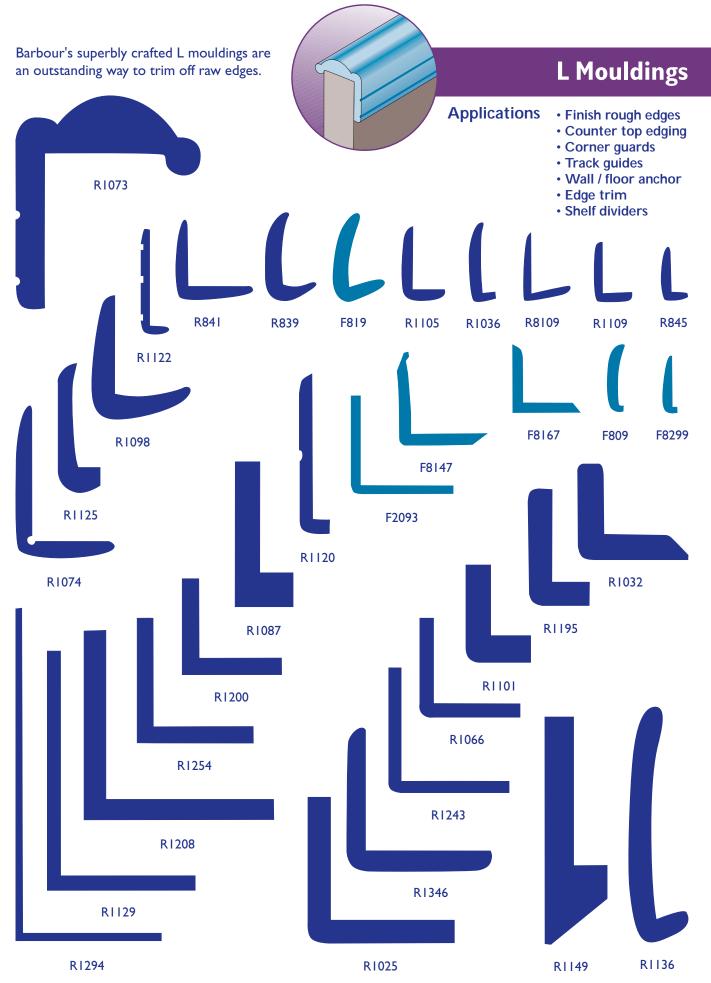

## Extruded Rigid & Flexible PVC Mouldings & Trim Profiles

This brochure represents a collection of over 150 of the most commonly ordered rigid and flexible Barbour mouldings. Applications for these extruded thermoplastic profiles vary from table edge trim, carpet trim and corner guards to product display bumper mouldings and wall mount protection systems. Profiles are shown at actual size.

## Barbour mouldings can be:

- Matched to your color specifications or selected from over 150 stock colors.
- Made from interior or exterior grade PVC.
- Extruded with a low or high gloss level.
- Applied with double sided adhesive tape (PSA or VHB).
- Cut to length, punched, drilled or heat formed to your specific application.
- Matching end caps and splice caps are available for some profiles. Call for details.