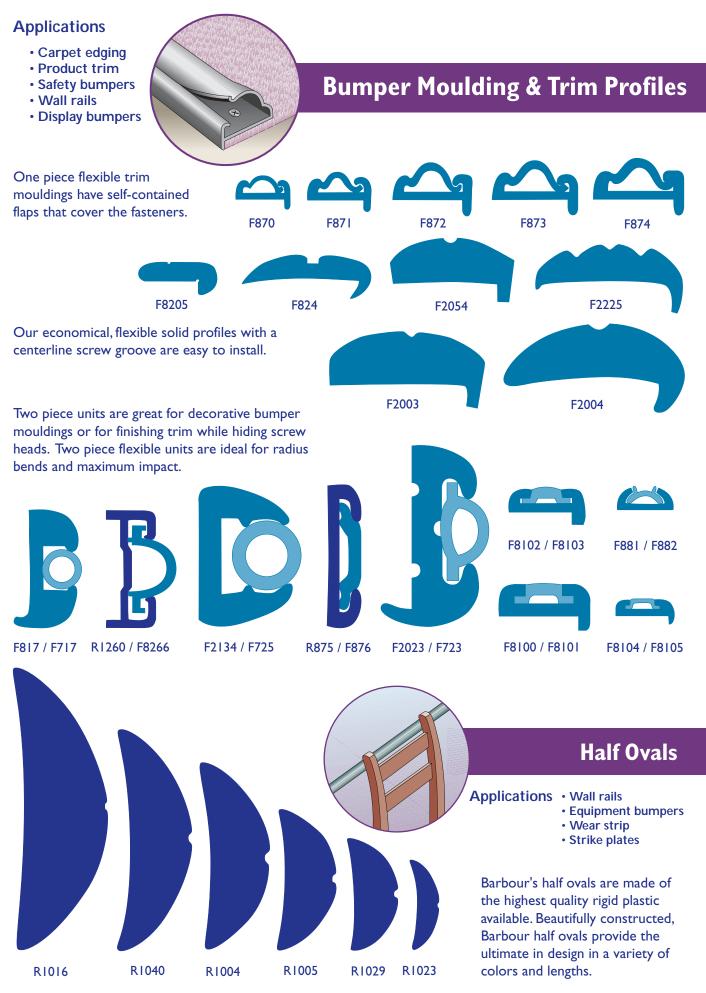

## Extruded Rigid & Flexible PVC Mouldings & Trim Profiles

This brochure represents a collection of over 150 of the most commonly ordered rigid and flexible Barbour mouldings. Applications for these extruded thermoplastic profiles vary from table edge trim, carpet trim and corner guards to product display bumper mouldings and wall mount protection systems. Profiles are shown at actual size.

## Barbour mouldings can be:

- Matched to your color specifications or selected from over 150 stock colors.
- Made from interior or exterior grade PVC.
- Extruded with a low or high gloss level.
- Applied with double sided adhesive tape (PSA or VHB).
- Cut to length, punched, drilled or heat formed to your specific application.
- Matching end caps and splice caps are available for some profiles. Call for details.