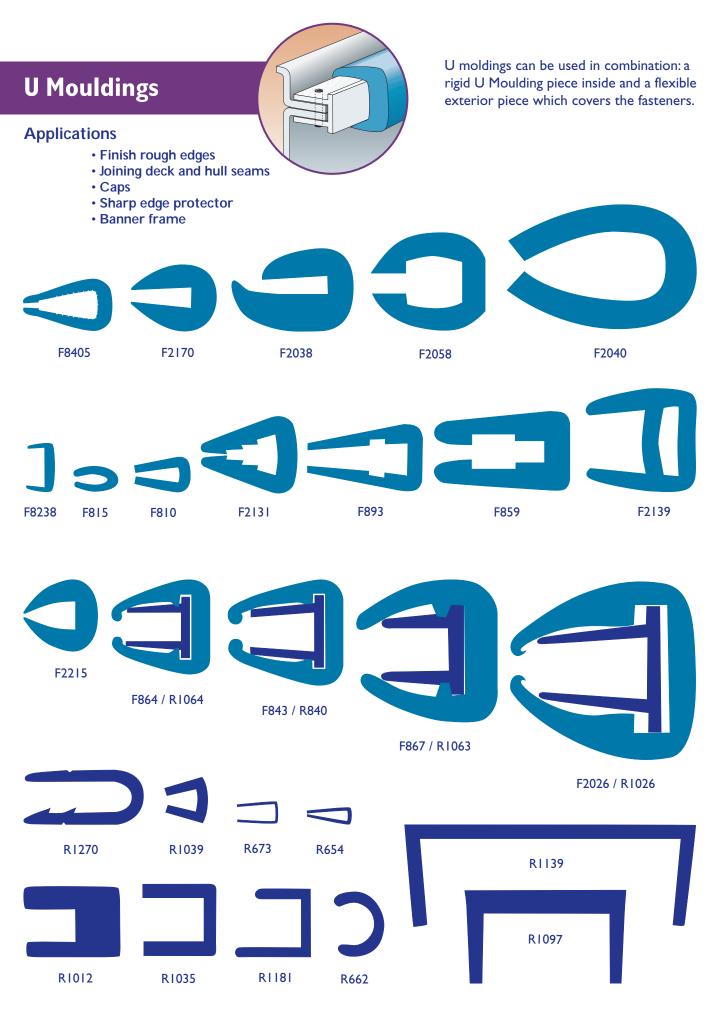

## Extruded Rigid & Flexible PVC Mouldings & Trim Profiles

This brochure represents a collection of over 150 of the most commonly ordered rigid and flexible Barbour mouldings. Applications for these extruded thermoplastic profiles vary from table edge trim, carpet trim and corner guards to product display bumper mouldings and wall mount protection systems. Profiles are shown at actual size.

## Barbour mouldings can be:

- Matched to your color specifications or selected from over 150 stock colors.
- Made from interior or exterior grade PVC.
- Extruded with a low or high gloss level.
- Applied with double sided adhesive tape (PSA or VHB).
- Cut to length, punched, drilled or heat formed to your specific application.
- Matching end caps and splice caps are available for some profiles. Call for details.