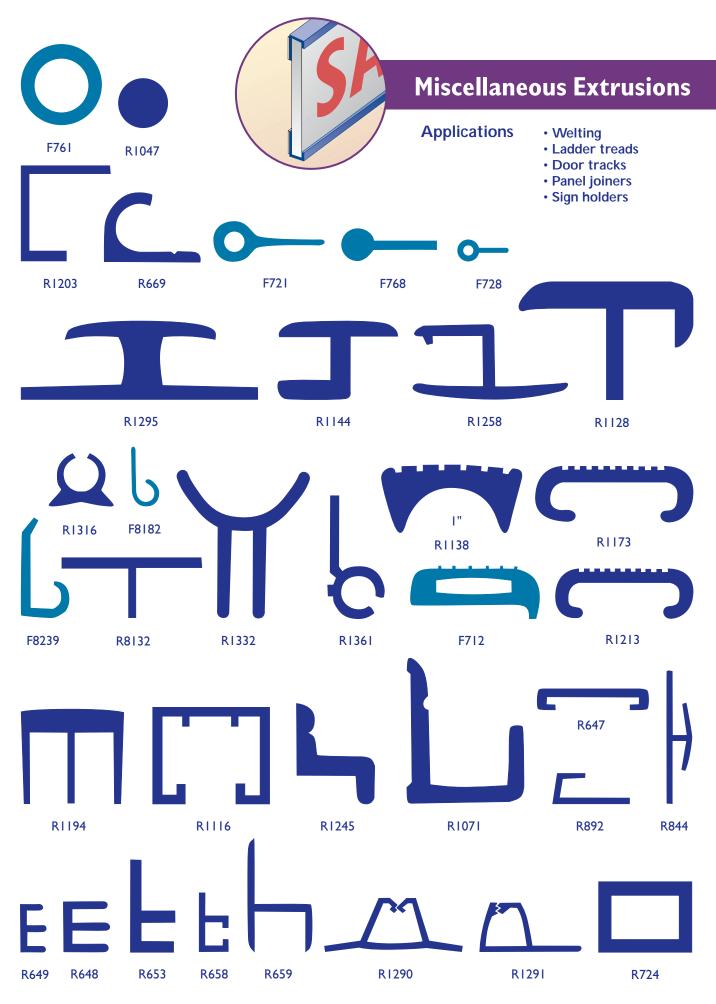

## Extruded Rigid & Flexible PVC Mouldings & Trim Profiles

This brochure represents a collection of over 150 of the most commonly ordered rigid and flexible Barbour mouldings. Applications for these extruded thermoplastic profiles vary from table edge trim, carpet trim and corner guards to product display bumper mouldings and wall mount protection systems. Profiles are shown at actual size.

## Barbour mouldings can be:

- Matched to your color specifications or selected from over 150 stock colors.
- Made from interior or exterior grade PVC.
- Extruded with a low or high gloss level.
- Applied with double sided adhesive tape (PSA or VHB).
- Cut to length, punched, drilled or heat formed to your specific application.
- Matching end caps and splice caps are available for some profiles. Call for details.