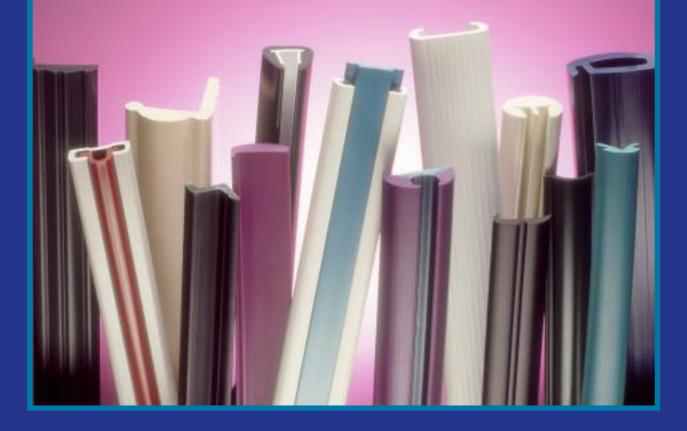

## Extruded Rigid & Flexible PVC Mouldings & Trim Profiles

This brochure represents a collection of over 150 of the most commonly ordered rigid and flexible Barbour mouldings. Applications for these extruded thermoplastic profiles vary from table edge trim, carpet trim and corner guards to product display bumper mouldings and wall mount protection systems. Profiles are shown at actual size.