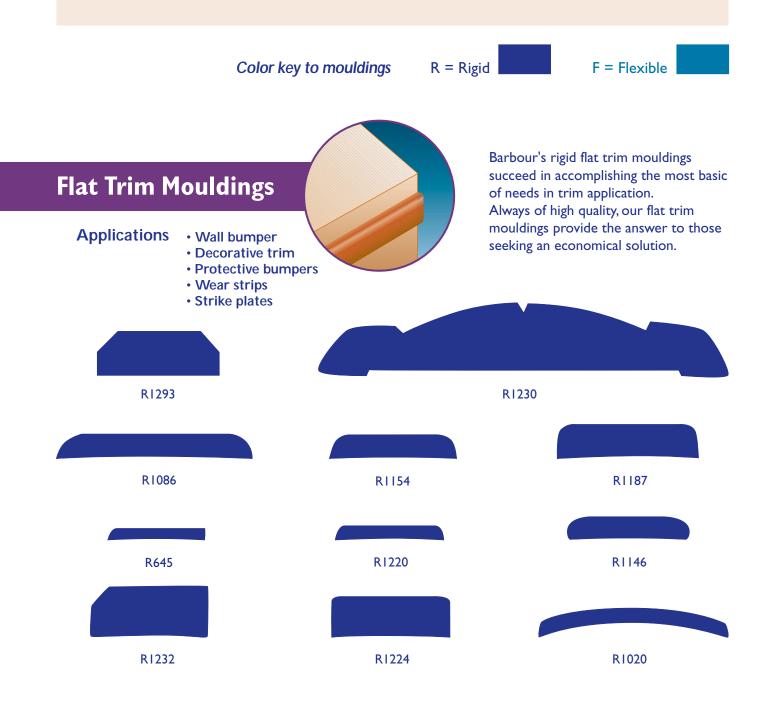

## Extruded Rigid & Flexible PVC Mouldings & Trim Profiles

This brochure represents a collection of over 150 of the most commonly ordered rigid and flexible Barbour mouldings. Applications for these extruded thermoplastic profiles vary from table edge trim, carpet trim and corner guards to product display bumper mouldings and wall mount protection systems. Profiles are shown at actual size.

## Barbour mouldings can be:

- Matched to your color specifications or selected from over 150 stock colors.
- Made from interior or exterior grade PVC.
- Extruded with a low or high gloss level.
- Applied with double sided adhesive tape (PSA or VHB).
- Cut to length, punched, drilled or heat formed to your specific application.
- Matching end caps and splice caps are available for some profiles. Call for details.