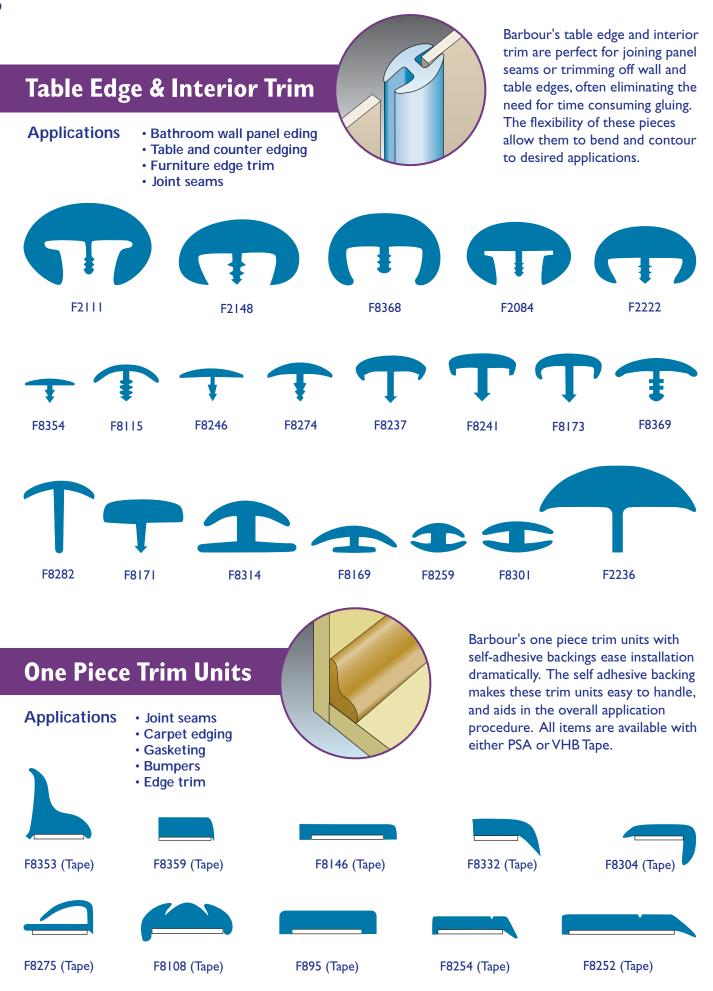

## Extruded Rigid & Flexible PVC Mouldings & Trim Profiles

This brochure represents a collection of over 150 of the most commonly ordered rigid and flexible Barbour mouldings. Applications for these extruded thermoplastic profiles vary from table edge trim, carpet trim and corner guards to product display bumper mouldings and wall mount protection systems. Profiles are shown at actual size.

## Barbour mouldings can be:

- Matched to your color specifications or selected from over 150 stock colors.
- Made from interior or exterior grade PVC.
- Extruded with a low or high gloss level.
- Applied with double sided adhesive tape (PSA or VHB).
- Cut to length, punched, drilled or heat formed to your specific application.
- Matching end caps and splice caps are available for some profiles. Call for details.